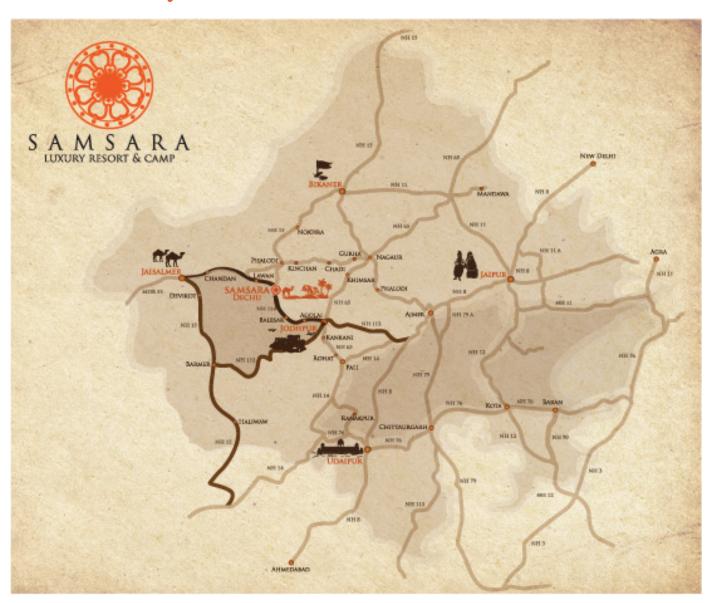

## Rooms and Suites

Located about 110 km. from Jodhpur, on the way to Jaisalmer near the village of Dechu. Samsara is spread over 25 acres of land parcel. The overall vision is of creating a world class resort for international as well as domestic travellers enticing them to take a break in the serenity and the clear skies of the desert

## By Air

Well connected from Delhi, Bombay, Jaipur and Udaipur. The hotel is a 110 km from the Jodhpur airport.

## By Train

Well connected from Delhi, Bombay, Jaipur, Agra, Bikaner and Jaisalmer. The hotel is 110km drive from the Jodhpur railway station.

### Transfers

The hotel is happy to arrange transfers from Jodhpur airport or railway station to / from the hotel.