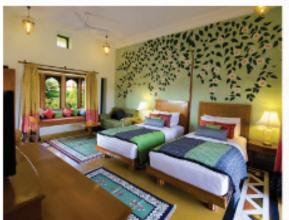

The Guest facilities comprise of 30 Superior Deluxe Villas and 2 Luxury Suites with Plunge Pools. All Guest Rooms have a private sit out space with sizeable private garden. The villa rooms, with a carpet area of 550 sq.ft., have a bed-sitting area, a study, a dressing area, and verandah in the rear opening into a private garden.

The Grand Suites, with a carpet area of 930 sq.ft. and the compound of 5000 sq.ft., has a large living dining room, opening into an internal courtyard, a large bed room also opening into an internal courtyard. Large dressing area, toilet and its private courtyard make the facility even more luxurious. A porch, an entrance lobby and a verandah overlooking a private pool enhance the comforts to give a taste of absolute luxury for the Guests.