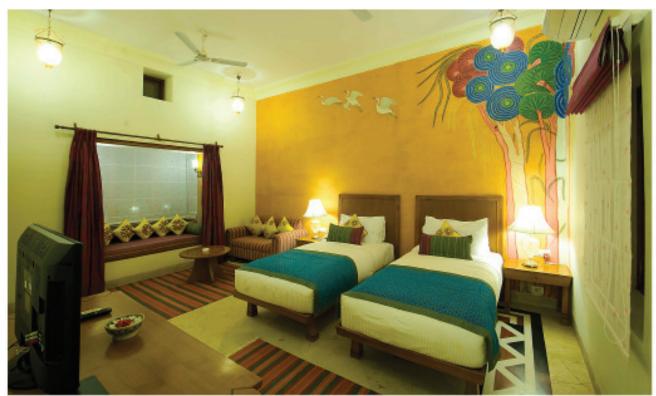

The Guest facilities comprise of 30 Superior Deluxe Villas and 2 Luxury Suites with Plunge Pools. All Guest Rooms have a private sit out space with sizeable private garden. The villa rooms, with a carpet area of 550 sq.ft., have a bed-sitting area, a study, a dressing area, and verandah in the rear opening into a private garden.

The Grand Suites, with a carpet area of 930 sq.ft. and the compound of 5000 sq.ft., has a large living dining room, opening into an internal courtyard, a large bed room also opening into an internal courtyard. Large dressing area, toilet and its private courtyard make the facility even more luxurious. A porch, an entrance lobby and a verandah overlooking a private pool enhance the comforts to give a taste of absolute luxury for the Guests.