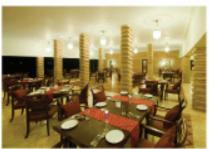

#### Dine & Drink

The air conditioned restaurant, with a roof light in its centre, will cater to 52 covers. Varandah dining, with a view of the pool as well as garden view, for 72 covers serving multicuisine food, a la carte as well as buffet.