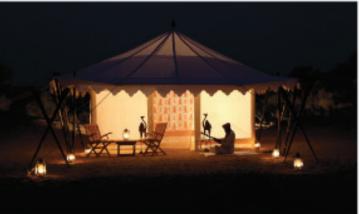

## Luxury Tents at Samsara

At Samsara-Dechu we also have **21 Luxury Tents** with a dining area. The Luxury Tents have an area of 32 by 16 ft. and are located at a distance of 5kms from the Samsara resort.

Located in the midst of wilderness, surrounded by dunes of thar. These modern day tents are equipped with all the amenities fit for a comfortable stay. These include rich jute rugs and custom designed traditional Rajasthani block-printed tent linings. The beds are super comfortable, can be arranged as single, double or twins and have electric lamps on the side tables which provide ample lighting in the tents at night. The window in the tent comes with pull up flaps to allow light and fresh desert air and an insect net to keep out any unwelcome visitors.