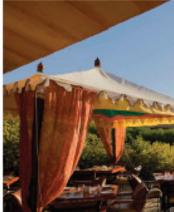

## Luxury Tents at Samsara

At Samsara-Dechu we also have **21 Luxury Tents** with a dining area. The Luxury Tents have an area of 32 by 16 ft. and are located at a distance of 5kms from the Samsara resort.

Located in the midst of wilderness, surrounded by dunes of thar. These modern day tents are equipped with all the amenities fit for a comfortable stay. These include rich jute rugs and custom designed traditional Rajasthani block-printed tent linings. The beds are super comfortable, can be arranged as single, double or twins and have electric lamps on the side tables which provide ample lighting in the tents at night. The window in the tent comes with pull up flaps to allow light and fresh desert air and an insect net to keep out any unwelcome visitors.

The attached bathrooms with solid Jodhpur stone have running water at optimum temprature. there is a dedicated Shower area, Flush toilets, proper wash basin, a large mirror and amenity kit pack with ample supplies of towels and toiletries to make your stay comfortable