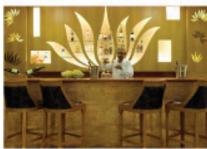

#### Dine & Drink

The air conditioned restaurant, with a roof light in its centre, will cater to 52 covers. Varandah dining, with a view of the pool as well as garden view, for 72 covers serving multicuisine food, a la carte as well as buffet.