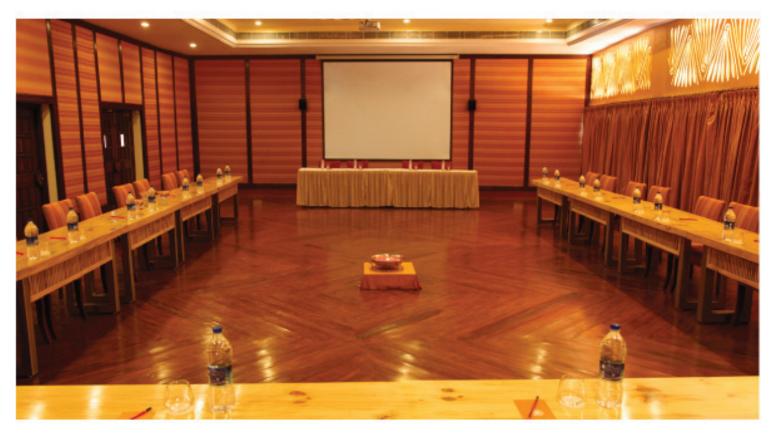

#### Conference Space

A large conference room with a seating capacity of 60 in seminar layout, 84 in round table and 96 in a lecture hall formation. Furnished with all necessary equipments - the conference room overlooks the beautiful landscaped greens on to the east and is protected from direct sun light, for most part of the day.