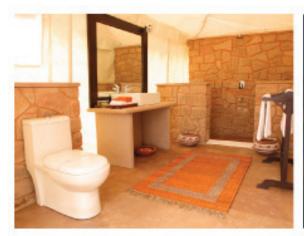

The attached bathrooms with solid Jodhpur stone have running water at optimum temprature. there is a dedicated Shower area, Flush toilets, proper wash basin, a large mirror and amenity kit pack with ample supplies of towels and toiletries to make your stay comfortable