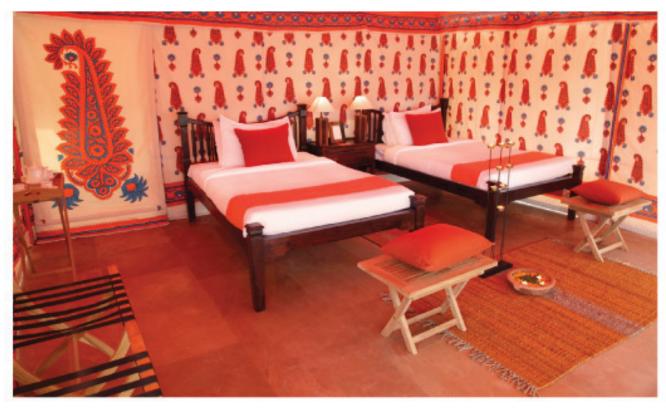

## Luxury Tents at Samsara

At Samsara-Dechu we also have **21 Luxury Tents** with a dining area. The Luxury Tents have an area of 32 by 16 ft. and are located at a distance of 5kms from the Samsara resort.

Located in the midst of wilderness, surrounded by dunes of thar. These modern day tents are equipped with all the amenities fit for a comfortable stay. These include rich jute rugs and custom designed traditional Rajasthani block-printed tent linings. The beds are super comfortable, can be arranged as single, double or twins and have electric lamps on the side tables which provide ample lighting in the tents at night. The window in the tent comes with pull up flaps to allow light and fresh desert air and an insect net to keep out any unwelcome visitors.

The attached bathrooms with solid Jodhpur stone have running water at optimum temprature. there is a dedicated Shower area, Flush toilets, proper wash basin, a large mirror and amenity kit pack with ample supplies of towels and toiletries to make your stay comfortable