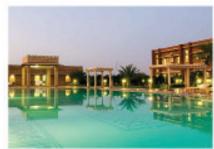

#### Swimming Pool

The 90 X 45. ft. swimming pool, has a deck and recreational zone with changing rooms, pavillions and other beautifully landscaped greens. It overlooks the dunes and is an ideal location for the rest and relaxation.