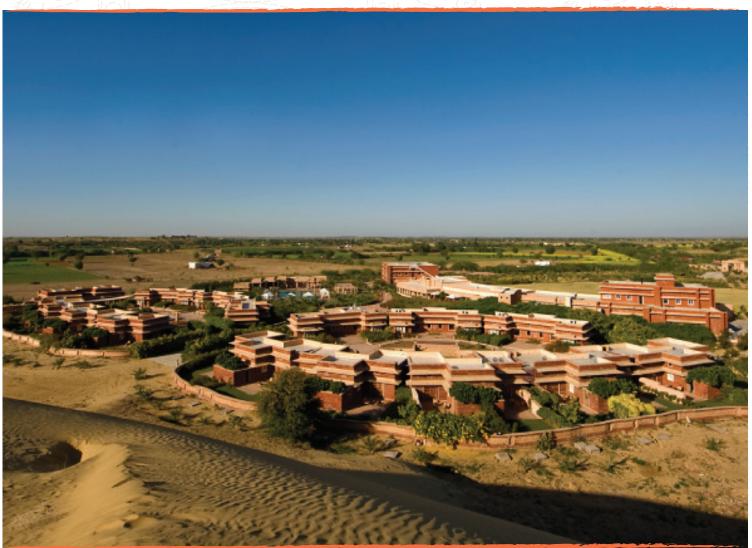

## Rooms and Suites

Located about 110 km. from Jodhpur, on the way to Jaisalmer near the village of Dechu. Samsara is spread over 25 acres of land parcel. The overall vision is of creating a world class resort for international as well as domestic travellers enticing them to take a break in the serenity and the clear skies of the desert

The Guest facilities comprise of 30 Superior Deluxe Villas and 2 Luxury Suites with Plunge Pools. All Guest Rooms have a private sit out space with sizeable private garden. The villa rooms, with a carpet area of 550 sq.ft., have a bed-sitting area, a study, a dressing area, and verandah in the rear opening into a private garden.

The Grand Suites, with a carpet area of 930 sq.ft. and the compound of 5000 sq.ft., has a large living dining room, opening into an internal courtyard, a large bed room also opening into an internal courtyard. Large dressing area, toilet and its private courtyard make the facility even more luxurious. A porch, an entrance lobby and a verandah overlooking a private pool enhance the comforts to give a taste of absolute luxury for the Guests.